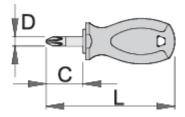

|        | +    | C  | L  | D   |    |
|--------|------|----|----|-----|----|
| 612837 | PZ 1 | 25 | 87 | 4.5 | 37 |
| 612838 | PZ 2 | 25 | 87 | 6   | 41 |
| 617095 | PZ 2 | 35 | 97 | 6.0 | 43 |

<sup>\*</sup> Imazhet e produkteve janë simbolike. Të gjitha dimensionet janë në mm, pesha në gram. Të gjitha dimensionet e listuara mund të ndryshojnë në tolerancë.