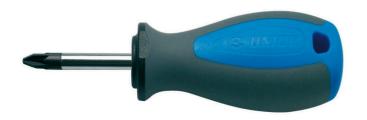

## Kaçavidë plus (PZ) CR, i shkurtë

628TBI

#### Product features

- teh: çeliku krom-molibden vanadium-, thekur tërësisht dhe nevrik
- krom kromuar teh, nxihem majën
- trajtuar: formë ergonomik
- tre material komponent
- varur vrimë
- bërë sipas standardit ISO 8764-1,2