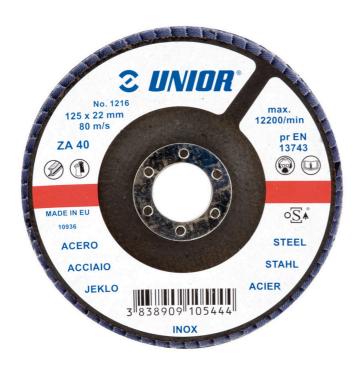

## Flap disc

1216

## Product features

- Flap disc are to be used at the operating peripheral speed 80m/s.
- Production is approved by Safety.
- Application: coarse and fine grinding of brakes, edge grinding and removal of jagged edges, removal of dyes, cleaning of cast iron products, surface grinding
- Field of use: aluminium, soft materials, steel, plastic, wood, alloyed steel, non-iron alloys