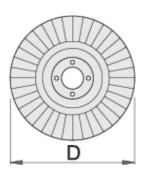

## **Profiles**

|        | D   | Z  | <b>å</b> |
|--------|-----|----|----------|
| 610539 | 115 | 40 | 75       |
| 610540 | 115 | 60 | 70       |
| 610544 | 125 | 40 | 90       |
| 610545 | 125 | 60 | 80       |
| 610546 | 125 | 80 | 70       |