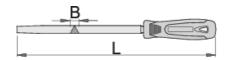

## 

- 材料:□素工具□
- 所有□刀均有中粗□□
- 挂孔

|        | <b>*</b> | L   | В    |     |
|--------|----------|-----|------|-----|
| 619335 | 100      | 220 | 7,5  | 94  |
| 619336 | 150      | 270 | 10,5 | 133 |
| 613026 | 200      | 320 | 14,5 | 200 |
| 613027 | 250      | 370 | 17   | 332 |

<sup>\*</sup> Images of products are symbolic. All dimensions are in mm, and weight in grams. All listed dimensions may vary in tolerance.