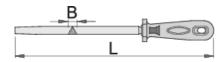

## 

- 材料:[]素工具[]
- 所有[]刀均有中粗[]]
- 挂孔

|        | 1   | L   | В    | <b>1</b> |
|--------|-----|-----|------|----------|
| 619331 | 100 | 220 | 7,5  | 94       |
| 619332 | 150 | 270 | 10,5 | 133      |
| 613023 | 200 | 320 | 14,5 | 200      |
| 613024 | 250 | 370 | 17   | 332      |
| 613025 | 300 | 425 | 19,5 | 480      |

\* Images of products are symbolic. All dimensions are in mm, and weight in grams. All listed dimensions may vary in tolerance.