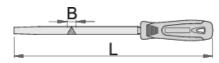

### 配置文件

 $\Box\Box$ 

DIN 7261

### 

- 材料:[]素工具[]
- 所有[]刀均有中粗[]]
- 挂孔

|        | 1 - C | L   | В    | <b>1</b> |
|--------|-------|-----|------|----------|
| 619328 | 150   | 270 | 10,5 | 133      |
| 613020 | 200   | 320 | 14,5 | 200      |
| 613021 | 250   | 370 | 17   | 332      |
| 613022 | 300   | 425 | 19,5 | 480      |