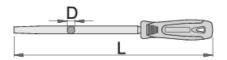

## 

- 材料:□素工具□
- 所有□刀均有中粗□□
- 挂孔

|        | <b>*</b> | L   | D   | •   |
|--------|----------|-----|-----|-----|
| 619323 | 100      | 220 | 4   | 80  |
| 619324 | 150      | 270 | 6   | 105 |
| 613017 | 200      | 325 | 7,5 | 157 |
| 613018 | 250      | 375 | 9,5 | 209 |

 $<sup>^{\</sup>ast}$  Images of products are symbolic. All dimensions are in mm, and weight in grams. All listed dimensions may vary in tolerance.