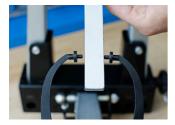

ration tool allows you to calibrate the Pro truing stand and ensure the calipers and arms are centered with each other.
- For best calibration results choose the correct calibration tool for your truing stand.
- Pro truing stand V1, black and chromed finish, choose calibration tool 629229.
- Pro truing stand V2, black finish (available from June 2022), choose calibration tool 629288.



|        | D | В   | L   | Α | <b>1</b> |
|--------|---|-----|-----|---|----------|
| 629229 | 8 | 170 | 270 | 3 | 230      |

|        | D | В   | L   | А | <b>1</b> |
|--------|---|-----|-----|---|----------|
| 629288 | 8 | 190 | 270 | 3 | 243      |

 $\ast$  Images of products are symbolic. All dimensions are in mm, and weight in grams. All listed dimensions may vary in tolerance.

## Usage (pictures)