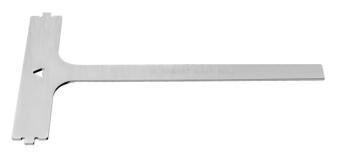

#### Product features

- Calibration tool allows you to calibrate the Pro truing stand and ensure the calipers and arms are centered with each other.
- For best calibration results choose the correct calibration tool for your truing stand.
- Pro truing stand V1, black and chromed finish, choose calibration tool 629229.
- Pro truing stand V2, black finish (available from June 2022), choose calibration tool 629288.

|        | D | В   | L   | Α | <b>1</b> |
|--------|---|-----|-----|---|----------|
| 629229 | 8 | 170 | 270 | 3 | 230      |

|        | D | В   | L   | А | <b>1</b> |
|--------|---|-----|-----|---|----------|
| 629288 | 8 | 190 | 270 | 3 | 243      |