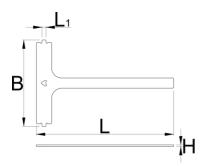

|        | D | В   | L   | Α | <b>1</b> |
|--------|---|-----|-----|---|----------|
| 629229 | 8 | 170 | 270 | 3 | 230      |

|        | D | В   | L   | А | <b>1</b> |
|--------|---|-----|-----|---|----------|
| 629288 | 8 | 190 | 270 | 3 | 243      |