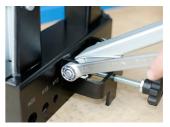

tool allows you to calibrate the Pro truing stand and ensure the calipers and arms are centered with each other.
- For best calibration results choose the correct calibration tool for your truing stand.
- Pro truing stand V1, black and chromed finish, choose calibration tool 629229.
- Pro truing stand V2, black finish (available from June 2022), choose calibration tool 629288.



|        | D | В   | L   | Α | <b>1</b> |
|--------|---|-----|-----|---|----------|
| 629229 | 8 | 170 | 270 | 3 | 230      |

|        | D | В   | L   | А | <b>1</b> |
|--------|---|-----|-----|---|----------|
| 629288 | 8 | 190 | 270 | 3 | 243      |

 $\ast$  Images of products are symbolic. All dimensions are in mm, and weight in grams. All listed dimensions may vary in tolerance.

## Usage (pictures)