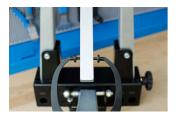

ool allows you to calibrate the Pro truing stand and ensure the calipers and arms are centered with each other.
- For best calibration results choose the correct calibration tool for your truing stand.
- Pro truing stand V1, black and chromed finish, choose calibration tool 629229.
- Pro truing stand V2, black finish (available from June 2022), choose calibration tool 629288.



|        | D | В   | L   | Α | <b>1</b> |
|--------|---|-----|-----|---|----------|
| 629229 | 8 | 170 | 270 | 3 | 230      |

|        | D | В   | L   | А | <b>1</b> |
|--------|---|-----|-----|---|----------|
| 629288 | 8 | 190 | 270 | 3 | 243      |

 $\ast$  Images of products are symbolic. All dimensions are in mm, and weight in grams. All listed dimensions may vary in tolerance.

## Usage (pictures)