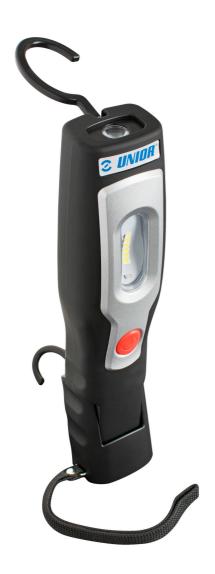

#### **Profiles**

Product features

Advantages:

- with 7 LED lamps (6 in front and 1 on top)
- working time of 6 front LED lamps is approximately 3 hours, 1 LED on top 7 hours
- luminous flux of top LED light: 80 lm
- luminous flux of front LED light: 350 lm
- IP class: IP20
- with two adjustable hangers
- with three magnets
- simple light angle adjustment from 0 to 180°
- made from user friendly plastic material
- with two adaptors (12/24V in 100-240 V)
- magnet in bottom carries complete weight of LED light
- Li-lon battery