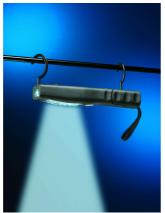

2091



#### **Profiles**





Product features

Advantages:

- with 7 LED lamps (6 in front and 1 on top)
- working time of 6 front LED lamps is approximately 3 hours, 1 LED on top 7 hours
- luminous flux of top LED light: 80 lm
- luminous flux of front LED light: 350 lm
- IP class: IP20
- with two adjustable hangers
- with three magnets
- simple light angle adjustment from 0 to 180°
- made from user friendly plastic material
- with two adaptors (12/24V in 100-240 V)
- magnet in bottom carries complete weight of LED light
- Li-lon battery



|        | L   | A  | •   |
|--------|-----|----|-----|
| 620237 | 250 | 55 | 512 |

<sup>\*</sup> Images of products are symbolic. All dimensions are in mm, and weight in grams. All listed dimensions may vary in tolerance.

### Usage (pictures)













## Photo (pictures)