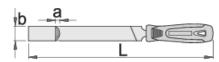

#### 配置文件

 $\Box\Box$ 

DIN 7261

### 

- 材料:[]素工具[]
- 所有[]刀均有中粗]]]
- 挂孔

|        | 1 Constant | L   | axb      | <b>1</b> |
|--------|------------|-----|----------|----------|
| 619311 | 100        | 220 | 3 x 11,5 | 106      |
| 619312 | 150        | 270 | 4,5 x 16 | 140      |
| 613008 | 200        | 325 | 5,5 x 20 | 203      |
| 613009 | 250        | 375 | 7 x 25   | 324      |

 $\ast$  Images of products are symbolic. All dimensions are in mm, and weight in grams. All listed dimensions may vary in tolerance.