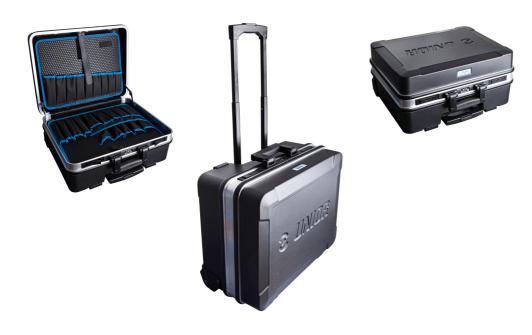

ction for the sharp edges
- two lockable clip locks
- combination lock
- variable bottom tray
- interior dimension: L485 x B370 x H200 mm
- volume: 36 l
- payload: 30 kg

## Interior:

- document partition in the lid (A4 format)
- Tool case includes 2 removable tool board (double-sided with 22 tool pockets and one-sided with 15 tool pockets)
- Variable bottom tray with 2 dividers, 4 adaptor pieces and 2 middle caps for shorting dividers
- Instruction manual to customize bottom tray with dividers are included.



|        | L   | В   | Н   | <b>1</b> |
|--------|-----|-----|-----|----------|
| 621633 | 515 | 445 | 260 | 6400     |

<sup>\*</sup> Images of products are symbolic. All dimensions are in mm, and weight in grams. All listed dimensions may vary in tolerance.

## Usage (pictures)