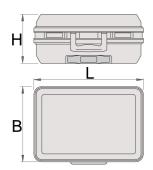

## Product features

- mobile case with user-friendly telescopic handle
- case shells made of dentproof ABS material
- robust aluminium frame with protection for the sharp edges
- two lockable clip locks
- combination lock
- variable bottom tray
- interior dimension: L485 x B370 x H200 mm
- volume: 36 l
- payload: 30 kg

|        | L   | В   | Н   | <b>1</b> |
|--------|-----|-----|-----|----------|
| 621633 | 515 | 445 | 260 | 6400     |

<sup>\*</sup> Images of products are symbolic. All dimensions are in mm, and weight in grams. All listed dimensions may vary in tolerance.