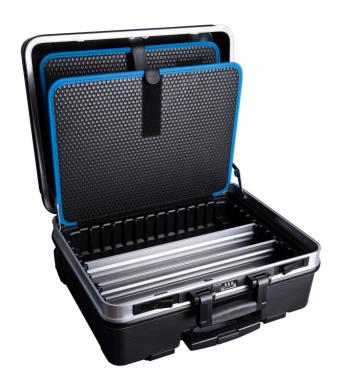

## Interior:

- document partition in the lid (A4 format)
- Tool case includes 2 removable tool board (double-sided with 22 tool pockets and one-sided with 15 tool pockets)
- Variable bottom tray with 2 dividers, 4 adaptor pieces and 2 middle caps for shorting dividers
- Instruction manual to customize bottom tray with dividers are included.