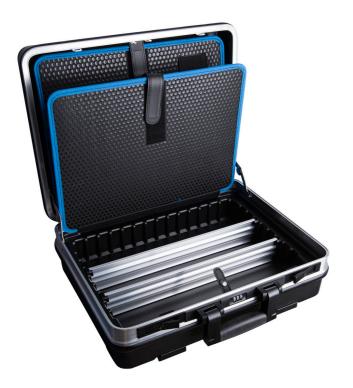

#### Product features

- case shells made of dentproof ABS material
- robust aluminium frame with protection for the sharp edges
- two lockable clip locks
- combination lock
- variable bottom tray
- interior dimension: L460 x B355 x H180 mm
- volume: 29 l
- payload 25 kg

#### Interior:

• document partition in the lid (A4 format)

- Tool case includes 2 removable tool board (double-sided with 22 tool pockets and one-sided with 15 tool pockets)
- Variable bottom tray with 2 dividers, 4 adaptor pieces and 2 middle caps for shorting dividers
- Instruction manual to customize bottom tray with dividers are included.