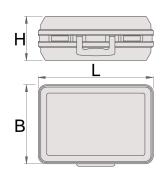

|        | L   | В   | Н   | <b>1</b> |
|--------|-----|-----|-----|----------|
| 621631 | 500 | 420 | 200 | 4200     |

\* Images of products are symbolic. All dimensions are in mm, and weight in grams. All listed dimensions may vary in tolerance.