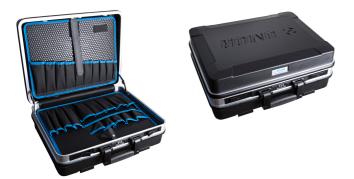

ith protection for the sharp edges
- two lockable clip locks
- combination lock
- variable bottom tray
- interior dimension: L460 x B355 x H180 mm
- volume: 29 l
- payload 25 kg

#### Interior:

• document partition in the lid (A4 format)

- Tool case includes 2 removable tool board (double-sided with 22 tool pockets and one-sided with 15 tool pockets)
- Variable bottom tray with 2 dividers, 4 adaptor pieces and 2 middle caps for shorting dividers
- Instruction manual to customize bottom tray with dividers are included.



|        | L   | В   | Н   | <b>1</b> |
|--------|-----|-----|-----|----------|
| 621631 | 500 | 420 | 200 | 4200     |

\* Images of products are symbolic. All dimensions are in mm, and weight in grams. All listed dimensions may vary in tolerance.

## Usage (pictures)