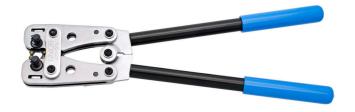

#### 

- 六角□接
- 通□旋□端口□□,□置□□的□□□径
- 有6、10、16、25、35、50mm²6个位置旋□凹槽
- 杠杆原理,用力小

|        | mm <sup>2</sup> |      |
|--------|-----------------|------|
| 621555 | 6 - 50          | 1350 |

 $<sup>\</sup>ensuremath{^*}$  Images of products are symbolic. All dimensions are in mm, and weight in grams. All