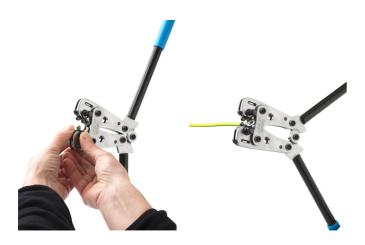

#### 427/2FG



#### 配置文件



#### 

- 材料:金属板材
- 000038-40HRC
- 极易□理

#### 

- 六角□接
- 通□旋□端口□□,□置□□的□□□径
- 有6、10、16、25、35、50mm²6个位置旋□凹槽
- 杠杆原理,用力小

|        | mm <sup>2</sup> |      |
|--------|-----------------|------|
| 621555 | 6 - 50          | 1350 |

 $<sup>\</sup>ensuremath{^*}$  Images of products are symbolic. All dimensions are in mm, and weight in grams. All

listed dimensions may vary in tolerance.

### 用途 (pictures)



## Frequently asked questions

# Why is it necessary to use crimping pliers for cable connections? Why not simply use combination pliers?

When working with cable connections, you must use crimping pliers because this is the only way to press the connections together correctly and accurately. This is a requirement for the safety of the joints and provided for by the grooves/shapes on the pliers.