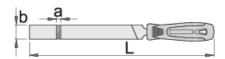

## 配置文件

DIN 7261

## 

- 材料:[素工具[]
- 所有□刀均有中粗□□
- 挂孔

|        | 1   | L   | axb      | •   |
|--------|-----|-----|----------|-----|
| 619299 | 100 | 220 | 2.5 x 12 | 56  |
| 619300 | 150 | 270 | 4 x 16   | 104 |
| 612998 | 200 | 325 | 5 x 20   | 245 |
| 612999 | 250 | 375 | 6,5 x 25 | 355 |
| 613001 | 300 | 425 | 6,5 x 30 | 545 |

\* Images of products are symbolic. All dimensions are in mm, and weight in grams. All listed dimensions may vary in tolerance.