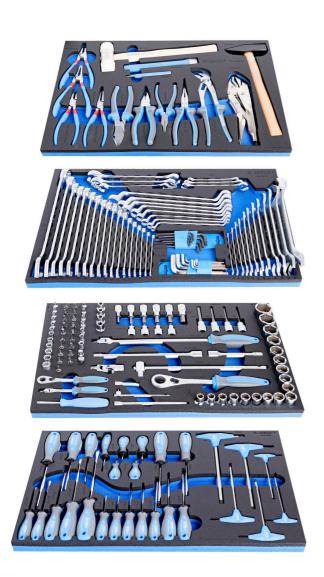

## Set of hand tools in SOS tool tray

1011B

## **Profiles**

• Basic tool set for maintenance in car repair workshops and maintenance in the industry.

| Product name                                             | SKU    | Article    | Dimensions | Quantity |
|----------------------------------------------------------|--------|------------|------------|----------|
| Set of hand tools in SOS tool tray                       | 621398 | 1011B      | -          | 184      |
| Set of BI pliers and hammer in SOS tool tray             |        | 964/32ASOS |            | 1        |
| Set of wrenches in SOS tool tray                         |        | 964/35SOS  |            | 1        |
| Set of socket wrenches with accessories in SOS tool tray |        | 964/36SOS  |            | 1        |
| Set of screwdrivers in SOS tool tray                     |        | 964/37SOS  |            | 1        |

<sup>\*</sup> Images of products are symbolic. All dimensions are in mm, and weight in grams. All listed dimensions may vary in tolerance.