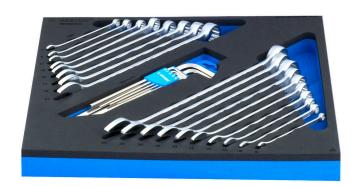

## Set includes:

- 18x long combination wrench (article 120/1) dim. 6, 7, 8, 9, 10, 11, 12, 13, 14, 15, 16, 17, 18, 19, 20, 21, 22, 24
- 9x hex wrench, long type (article 220/3L) dim. 1.5, 2, 2.5, 3, 4, 5, 6, 8, 10 on plastic clip

| 0000                | SKU      | 文章          | 尺寸                                                                       | 数量 |
|---------------------|----------|-------------|--------------------------------------------------------------------------|----|
| SOS工具托□装□柄□合和六角扳手套装 | 621563   | 964/2DSOS   | -                                                                        | 27 |
| 00000               | <b>҈</b> | 120/1       | 6, 7, 8, 9, 10, 11, 12, 13,<br>14, 15, 16, 17, 18, 19, 20,<br>21, 22, 24 | 18 |
| 塑料□装□柄六角扳手套装        |          | 220/3LPH    |                                                                          | 1  |
| 964/2DSOS的SOS工具托□   |          | vl964/2DSOS | 374x364x30                                                               | 1  |