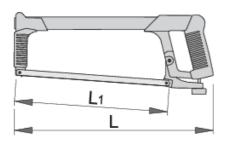

#### 

- 000000000000
- 框架□□, 把手□涂□色油漆
- 0020000

|        | L   | L1  | <b>å</b> |
|--------|-----|-----|----------|
| 621531 | 400 | 300 | 700      |

 $<sup>^{\</sup>ast}$  Images of products are symbolic. All dimensions are in mm, and weight in grams. All listed dimensions may vary in tolerance.