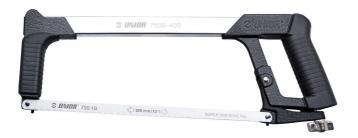

#### 750B

#### 

- 000000000000
- 框架□□, 把手□涂□色油漆
- 0020000

|        | L   | L1  | <b>å</b> |
|--------|-----|-----|----------|
| 621531 | 400 | 300 | 700      |

 $<sup>^{\</sup>ast}$  Images of products are symbolic. All dimensions are in mm, and weight in grams. All listed dimensions may vary in tolerance.