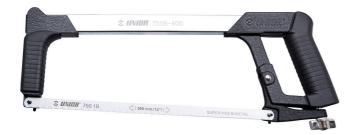

# Hacksaw

750B

#### Product features

- light compact with ergonomically designed handle
- frame chrome plated, handle lacquered
- two blade position

|        | L   | L1  | <b>å</b> |
|--------|-----|-----|----------|
| 621531 | 400 | 300 | 700      |