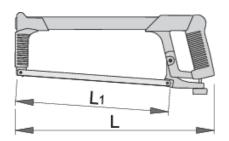

#### Product features

- light compact with ergonomically designed handle
- frame chrome plated, handle lacquered
- two blade position

|        | L   | L1  | <b>å</b> |
|--------|-----|-----|----------|
| 621531 | 400 | 300 | 700      |