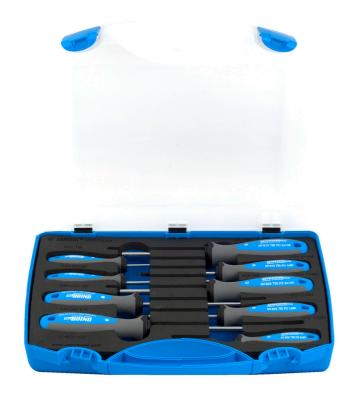

# Set de surubelnite TBI in cutie de plastic

**607PB9TBI** 

## Caracteristicile produsului

Dimensiunea cutiei : 307 x 260 x 55

#### Set includes:

- 4x TBI flat screwdriver (article 605TBI) dim. 0.5x3.0x80, 0.8x4.0x100, 1.0x5.5x125, 1.2x6.5x150
- 2x TBI crosstip (PH) screwdriver (article 615TBI) dim. PH 1x80, PH 2x100

| Denumirea Produsului                                  | SKU        | Articol   | Dimensiuni                                                      | Cantitate |
|-------------------------------------------------------|------------|-----------|-----------------------------------------------------------------|-----------|
| Set de surubelnite TBI in cutie de plastic            | 621419     | 607РВ9ТВІ | -                                                               | 9         |
| Surubelnite plate TBI                                 |            | 605TBI    | 0.5 x 3.0x80, 0.8 x<br>4.0x100, 1.0 x 5.5x125,<br>1.2 x 6.5x150 | 4         |
| Surubelnite TBI-(PH)                                  |            | 615TBI    | PH 1x80, PH 2x100                                               | 2         |
| Surubelnite TBI-(PZ)                                  | <b>─</b> □ | 625TBI    | PZ 0x60, PZ 1x80, PZ<br>2x100                                   | 3         |
| Cutie de plastic pentru capete chei<br>tubulare, chei |            | 981PBS2   | 307x260x55                                                      | 1         |