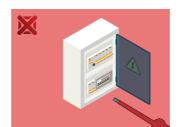

- Don't use pliers on the handle of a screwdriver to get extra turning power. A wrench should only be used on the square shank or bolster of a screwdriver that is especially designed for that purpose.
- Don't expose a screwdriver blade to excessive heat as it may reduce the hardness of the blade.
- Don't use a screwdriver with a split or broken handle.
- Don't use a regular screwdriver to check a storage battery or to determine if an electrical circuit is live.

# Safety (pictures)