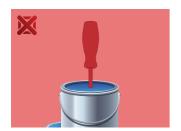

- Don't use pliers on the handle of a screwdriver to get extra turning power. A wrench should only be used on the square shank or bolster of a screwdriver that is especially designed for that purpose.
- Don't expose a screwdriver blade to excessive heat as it may reduce the hardness of the blade.
- Don't use a screwdriver with a split or broken handle.
- Don't use a regular screwdriver to check a storage battery or to determine if an electrical circuit is live.

# Safety (pictures)