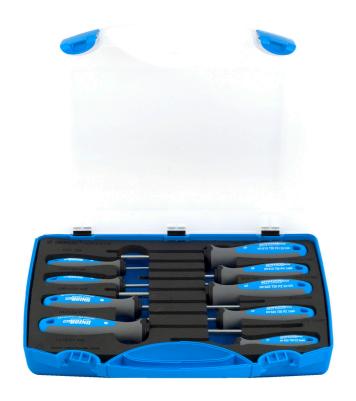

# Izvijači TBI u plastičnoj kutiji

**607PB9TBI** 

### Atributi proizvoda

dimenzije kutije: 307x260x55

#### Set includes:

- 4x TBI flat screwdriver (article 605TBI) dim. 0.5x3.0x80, 0.8x4.0x100, 1.0x5.5x125, 1.2x6.5x150
- 2x TBI crosstip (PH) screwdriver (article 615TBI) dim. PH 1x80, PH 2x100

| lme proizvoda                        | SKU    | Članak    | Dimenzije                                                       | Količina |
|--------------------------------------|--------|-----------|-----------------------------------------------------------------|----------|
| Izvijači TBI u plastičnoj kutiji     | 621419 | 607PB9TBI | -                                                               | 9        |
| Izvijač plosnati TBI                 | 0      | 605TBI    | 0.5 x 3.0x80, 0.8 x<br>4.0x100, 1.0 x 5.5x125,<br>1.2 x 6.5x150 | 4        |
| Izvijač križni (PH) TBI              |        | 615TBI    | PH 1x80, PH 2x100                                               | 2        |
| Izvijač križni (PZ) TBI              |        | 625TBI    | PZ 0x60, PZ 1x80, PZ<br>2x100                                   | 3        |
| Plastična kutija za nasadne ključeve |        | 981PBS2   | 307x260x55                                                      | 1        |