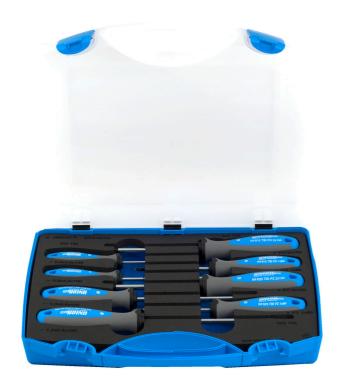

# Plastik kutuda TBI tornavida takımı

#### Product features

• Kutu boyutları: 307 x 260 x 55

#### Set includes:

- 1x flat screwdriver TBI (article 602TBI) dim. 0.5x3.0x100
- 3x TBI flat screwdriver (article 605TBI) dim. 0.8x4.0x100, 1.0x5.5x125, 1.2x6.5x150
- 2x TBI crosstip (PH) screwdriver (article 615TBI) dim. PH 1x80, PH 2x100

| Product name                        | SKU    | Article   | Dimensions                                     | Quantity |
|-------------------------------------|--------|-----------|------------------------------------------------|----------|
| Plastik kutuda TBI tornavida takımı | 621445 | 607PB8TBI | -                                              | 8        |
| Düz elektrikçi tornavidası TBI      |        | 602TBI    | 0.5 x 3.0x100                                  | 1        |
| Düz tornavida TBI                   | •••    | 605TBI    | 0.8 x 4.0x100, 1.0 x<br>5.5x125, 1.2 x 6.5x150 | 3        |
| Yıldız (PH) tornavida TBI           |        | 615TBI    | PH 1x80, PH 2x100                              | 2        |
| İkili yıldız (PZ) tornavida TBI     |        | 625TBI    | PZ 1x80, PZ 2x100                              | 2        |
| Lokma anahtarları için plastik kutu |        | 981PBS2   | 307x260x55                                     | 1        |