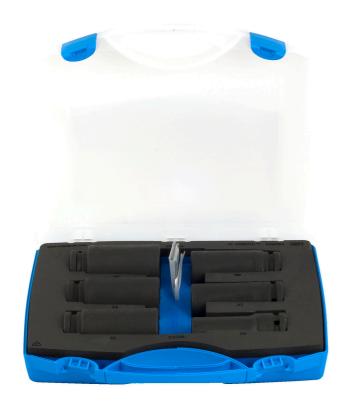

# Set of long impact socket 3/4" in plastic box

232PB1

### Product features

Dimension of box: 307 x 260 x 70

### Set includes:

• 6x impact socket 3/4", long type, 6 point (article 232/4L6P) dim. 24, 27, 30, 32, 33, 36

• impact socket accessories 3/4", 1x ring with pin

| Product name                                  | SKU          | Article  | Dimensions             | Quantity |
|-----------------------------------------------|--------------|----------|------------------------|----------|
| Set of long impact socket 3/4" in plastic box | 621459       | 232PB1   | 24 - 36                | 7        |
| Impact socket 3/4", long type, 6 point        |              | 232/4L6p | 24, 27, 30, 32, 33, 36 | 6        |
| Impact accessories 3/4"                       | $\bigcirc$ [ | 232.8/4  | 3/4"                   | 1        |
| Plastic box for socket wrenches               |              | 981PBM2  | 307x260x74             | 1        |