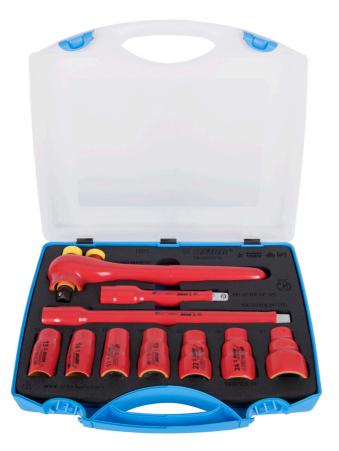

## Product features

• Dimension of box: 307 x 260 x 70

Set includes:

- 7x insulated socket 1/2", 6 point (article 190/2VDEDP) dim. 13, 14, 17, 19, 22, 24, 27
- 1x insulated reversible ratchet 1/2"
- insulated accessories 1/2"; 2x extension bar (125, 250mm)

| Product name                             | SKU    | Article      | Dimensions                 | Quantity |
|------------------------------------------|--------|--------------|----------------------------|----------|
| Insulated socket set 1/2" in plastic box | 621646 | 190VDE6P10   | 13 - 27                    | 10       |
| Insulated socket 1/2", 6 point           |        | 190/2VDEDP   | 13, 14, 17, 19, 22, 24, 27 | 7        |
| Insulated reversible ratchet 1/2"        |        | 190.1AVDEDP  | 1/2"                       | 1        |
| Insulated extension bar 1/2"             | ¢      | 190.4/2VDEDP | 1/2"x125, 1/2"x250         | 2        |
| Plastic box for socket wrenches          |        | 981PBM2      | 307x260x74                 | 1        |