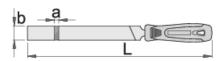

#### 配置文件

 $\Box\Box$ 

DIN 7261

#### 

- 材料:[]素工具[]
- 所有[]刀均有中粗[]]
- 挂孔

|        | 1   | L   | axb      | <b>•</b> |
|--------|-----|-----|----------|----------|
| 619292 | 150 | 270 | 4 x 16   | 104      |
| 612992 | 200 | 325 | 5 x 20   | 245      |
| 612993 | 250 | 375 | 6,5 x 25 | 355      |
| 612994 | 300 | 425 | 6,5 x 30 | 500      |