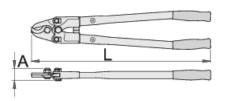

### **Profiles**

### Important!

• for cutting cables without steel wire or inside steel coat

|        | L   | А  | <u>O</u> max | <b>å</b> |
|--------|-----|----|--------------|----------|
| 615226 | 550 | 38 | 23           | 2080     |
| 616732 | 800 | 42 | 39           | 3660     |