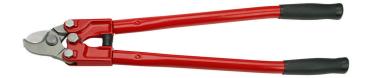

# Cable shears

585/6

### Product features

- material: cutter from premium plus carbon steel
- steel handles, lacquered, heavy duty plastic handles
- cutting edges separately induction hardened
- jaws exchangeable