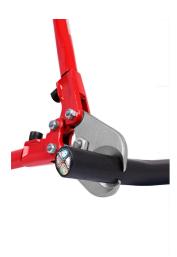

# Cable shears

585/6



### **Profiles**



### Product features

- material: cutter from premium plus carbon steel
- steel handles, lacquered, heavy duty plastic handles
- cutting edges separately induction hardened
- jaws exchangeable

### Important!

• for cutting cables without steel wire or inside steel coat



|        | L   | А  | <u>O</u> max | <b>å</b> |
|--------|-----|----|--------------|----------|
| 615226 | 550 | 38 | 23           | 2080     |
| 616732 | 800 | 42 | 39           | 3660     |

<sup>\*</sup> Images of products are symbolic. All dimensions are in mm, and weight in grams. All

listed dimensions may vary in tolerance.

## Usage (pictures)



## Spare parts