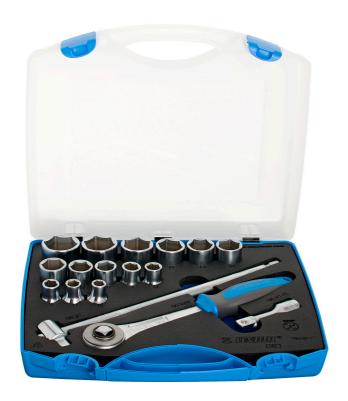

## Socket set 1/2" in plastic box

190-6P17

## Set includes:

- 14x socket 1/2", 6 point (article 190/1 6P) dim. 10, 11, 12, 13, 14, 17, 19, 21, 22, 23, 24, 27, 30, 32
- 1x one-way ratchet 1/2"

• accessories 1/2"; 1x sliding T - handle, 1x extension bar (75 mm)

| Product name                   | SKU    | Article   | Dimensions                                                | Quantity |
|--------------------------------|--------|-----------|-----------------------------------------------------------|----------|
| Socket set 1/2" in plastic box | 622022 | 190-6P17  | 10 - 32                                                   | 17       |
| Socket 1/2", 6 point           |        | 190/1 6p  | 10, 11, 12, 13, 14, 17, 19,<br>21, 22, 23, 24, 27, 30, 32 | 14       |
| One-way ratchet 1/2"           | (1)    | 190.9/2BI | 1/2"                                                      | 1        |
| Sliding T - handle 1/2"        | - T    | 190.3/1   | 1/2"                                                      | 1        |
| Extension bar 1/2"             |        | 190.4/1   | 1/2"x75                                                   | 1        |