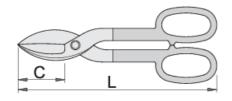

#### Caracteristicile produsului

- material:otel carbon de scule
- forjata
- taisul tratat prin indusctie la cca 62 HRC
- manere de plastic

|        | L   | C  | <b>.</b> |
|--------|-----|----|----------|
| 615158 | 175 | 40 | 265      |
| 615159 | 200 | 40 | 318      |
| 615160 | 250 | 51 | 497      |

|        | L   | С  | <b>1</b> |
|--------|-----|----|----------|
| 615161 | 300 | 70 | 627      |
| 615162 | 350 | 76 | 802      |

\* Imaginea produsului este simbolica.Toate dimensiunile sunt exprimate în mm,greutatea în grame.