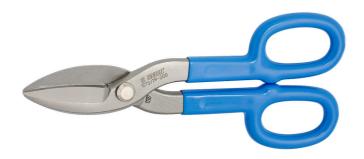

# Foarfeci de tabla drepte

#### 573/7P

#### Profile

#### Caracteristicile produsului

- material:otel carbon de scule
- forjata
- taisul tratat prin indusctie la cca 62 HRC
- manere de plastic

|        | L   | C  | <b>.</b> |
|--------|-----|----|----------|
| 615158 | 175 | 40 | 265      |
| 615159 | 200 | 40 | 318      |
| 615160 | 250 | 51 | 497      |