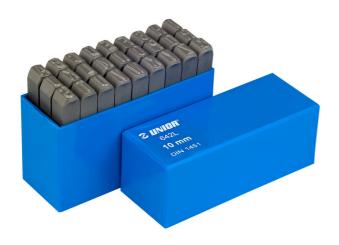

# Set of letter steel punches

**642LPB** 

#### Product features

- material: premium flex plus carbon steel
- surface finish: anticorrosive oiled
- Set of 27 punches with letters from A to Z and & sign
- made according to standard DIN 1451

|        | <i>*</i> |      |
|--------|----------|------|
| 620945 | 6        | 1240 |
| 620946 | 8        | 1850 |
| 620947 | 10       | 2405 |

\* Images of products are symbolic. All dimensions are in mm, and weight in grams. All listed dimensions may vary in tolerance.