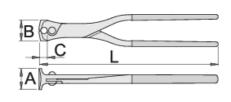

#### Profiles

|        | L   | В  | А  | С  | <b>1</b> |
|--------|-----|----|----|----|----------|
| 609563 | 280 | 33 | 33 | 19 | 466      |

\* Images of products are symbolic. All dimensions are in mm, and weight in grams. All listed dimensions may vary in tolerance.