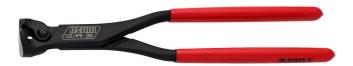

# Heavy duty tower pincers

### 529/4PR

#### Product features

- material: premium plus carbon steel
- drop forged, entirely hardened and tempered
- cutting edges induction hardened
- head surface finish: finely ground
- surface finish: phosphated to standard ISO 9717
- handles plastic dipped