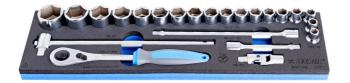

# Set of sockets 1/2" in SOS tool tray

### Set includes:

- 18x socket 1/2", 6 point (article 190/1 6P) dim. 10, 11, 12, 13, 14, 15, 16, 17, 18, 19, 20, 21, 22, 23, 24, 27, 30, 32
- 1X Reversible ratchet 1/2"
- accessories 1/2"; 1x sliding T handle, 2x extension bar (125, 250mm), 1x universal joint

| Product name                         | SKU    | Article  | Dimensions | Quantity |
|--------------------------------------|--------|----------|------------|----------|
| Set of sockets 1/2" in SOS tool tray | 621294 | 964ECO19 | 10 - 32    | 23       |

| Product name               | SKU | Article    | Dimensions                                                                   | Quantity |
|----------------------------|-----|------------|------------------------------------------------------------------------------|----------|
| Socket 1/2", 6 point       |     | 190/1 6p   | 10, 11, 12, 13, 14, 15, 16,<br>17, 18, 19, 20, 21, 22, 23,<br>24, 27, 30, 32 | 18       |
| Reversible ratchet 1/2"    |     | 190.1/1ABI | 1/2"                                                                         | 1        |
| Sliding T - handle 1/2"    | d-  | 190.3/1    | 1/2"                                                                         | 1        |
| Extension bar 1/2"         |     | 190.4/1    | 1/2"x250, 1/2"x125                                                           | 2        |
| Universal joint 1/2"       |     | 190.6/2    | 1/2"                                                                         | 1        |
| SOS tool tray for 964ECO19 |     | vl964ECO19 | 498x135x30                                                                   | 1        |