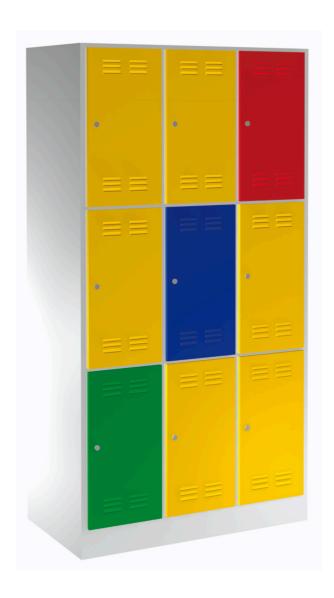

# Wardrobe cabinet, 9 compartments

950/9

#### Product features

- The wardrobes are powder painted to resist rusting. For additional protection the sheet steel is ecologically lacquered with cadmium and lead free colour. The wardrobe doors in bright colours fill each room with youthful atmosphere.
- the body of the wardrobe is made of 0.8 mm thick high quality sheet steel
- the doors are made of 1 mm thick sheet steel, reinforced against lateral torsion and bending. The doors come in six different colours (RAL 1021, RAL 3020, RAL 5010, RAL 6029, RAL 2004 and RAL 7035).