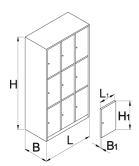

|        | L    | В   | Н    | L1  | B1 | H1  |       |
|--------|------|-----|------|-----|----|-----|-------|
| 617116 | 1000 | 500 | 1880 | 300 | 20 | 575 | 95000 |

<sup>\*</sup> Images of products are symbolic. All dimensions are in mm, and weight in grams. All listed dimensions may vary in tolerance.