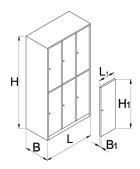

|        | L    | В   | Н    | L1  | B1 | H1  |       |
|--------|------|-----|------|-----|----|-----|-------|
| 616652 | 1000 | 500 | 1880 | 300 | 20 | 875 | 75000 |

<sup>\*</sup> Images of products are symbolic. All dimensions are in mm, and weight in grams. All listed dimensions may vary in tolerance.