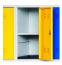

# Wardrobe cabinet, 6 compartments

950/6

#### Product features

- The wardrobes are powder painted to resist rusting. For additional protection the sheet steel is ecologically lacquered with cadmium and lead free colour. The wardrobe doors in bright colours fill each room with youthful atmosphere.
- the body of the wardrobe is made of 0.8 mm thick high quality sheet steel
- the doors are made of 1 mm thick sheet steel, reinforced against lateral torsion and bending. The doors come in six different colours (RAL 1021, RAL 3020, RAL 5010, RAL 6029, RAL 2004 and RAL 7035).