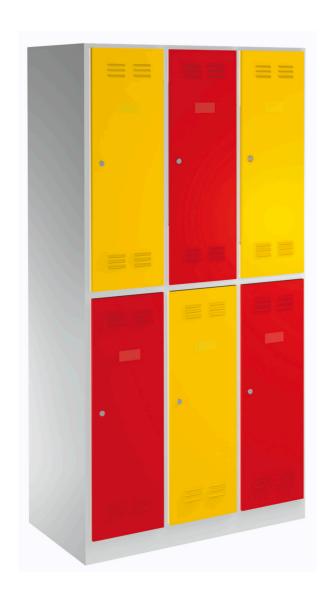

# Wardrobe cabinet, 6 compartments

950/6

#### Product features

- The wardrobes are powder painted to resist rusting. For additional protection the sheet steel is ecologically lacquered with cadmium and lead free colour. The wardrobe doors in bright colours fill each room with youthful atmosphere.
- the body of the wardrobe is made of 0.8 mm thick high quality sheet steel
- the doors are made of 1 mm thick sheet steel, reinforced against lateral torsion and bending. The doors come in six different colours (RAL 1021, RAL 3020, RAL 5010, RAL 6029, RAL 2004 and RAL 7035).