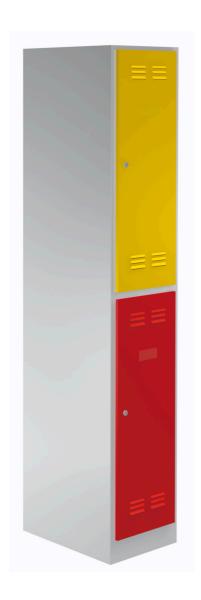

# Wardrobe cabinet, 2 compartments

950/2

#### Product features

- The wardrobes are powder painted to resist rusting. For additional protection the sheet steel is ecologically lacquered with cadmium and lead free colour. The wardrobe doors in bright colours fill each room with youthful atmosphere.
- the body of the wardrobe is made of 0.8 mm thick high quality sheet steel
- the doors are made of 1 mm thick sheet steel, reinforced against lateral torsion and bending. The doors come in six different colours (RAL 1021, RAL 3020, RAL 5010, RAL 6029, RAL 2004 and RAL 7035).

|        | L   | В   | Н    | L1  | B1 | H1  | •     |
|--------|-----|-----|------|-----|----|-----|-------|
| 617115 | 350 | 500 | 1880 | 300 | 20 | 875 | 35000 |

<sup>\*</sup> Images of products are symbolic. All dimensions are in mm, and weight in grams. All listed dimensions may vary in tolerance.