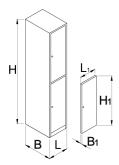

|        | L   | В   | Н    | L1  | B1 | H1  | •     |
|--------|-----|-----|------|-----|----|-----|-------|
| 617115 | 350 | 500 | 1880 | 300 | 20 | 875 | 35000 |

<sup>\*</sup> Images of products are symbolic. All dimensions are in mm, and weight in grams. All listed dimensions may vary in tolerance.