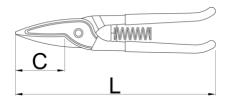

## "柏林"式]]皮剪

569R/7P

配置文件

- 材料:特种工具[]
- 落[],完全淬火与回火
- 刀刃感□淬火
- •
- 防腐[]保[]
- 浸塑料手柄

● 重开[]簧

用途:

● 以400N/mm<sup>2</sup>的力剪切最大厚度1.25mm[]]

\* Images of products are symbolic. All dimensions are in mm, and weight in grams. All listed dimensions may vary in tolerance.