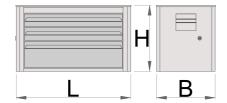

#### **Profiles**

|        | L   | В   | Н   |       |
|--------|-----|-----|-----|-------|
| 620556 | 690 | 355 | 394 | 21600 |

<sup>\*</sup> Images of products are symbolic. All dimensions are in mm, and weight in grams. All listed dimensions may vary in tolerance.