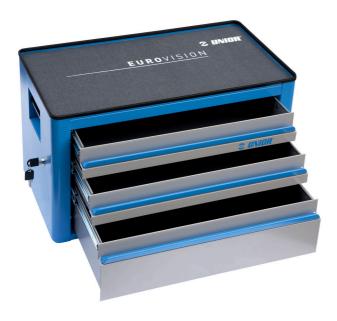

# Tool chest Eurovision - 3 compartments

939/3EV

#### Product features

- material: premium PLUS sheet metal
- central locking system with a lock and folding key
- lock with key included also foam keyring
- drawers with ball-bearing slides
- the synthetic covering protects drawers and tools from damage
- coated with eco colour of Qualicoat quality standard
- 3 drawers (2 x L 560 x W 275 x H 70mm, 1 x L 560 x W 315 x H 150mm)
- maximum capacity of each drawer: 30kg