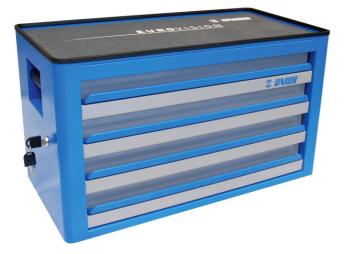

# Tool chest Eurovision - 4 compartments

Data Sheet uniortools.com

939/4EV

### Product features

- material: premium PLUS sheet metal
- central locking system with a lock and folding key
- lock with key included also foam keyring
- drawers with ball-bearing slides
- the synthetic covering protects drawers and tools from damage
- coated with eco colour of Qualicoat quality standard
- 4 drawers L 560 x W 275 x H 70 mm
- maximum capacity of each drawer: 30kg