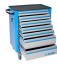

# Tool chest Eurovision - 4 compartments

Data Sheet uniortools.com

939/4EV

### Product features

- material: premium PLUS sheet metal
- central locking system with a lock and folding key
- lock with key included also foam keyring
- drawers with ball-bearing slides
- the synthetic covering protects drawers and tools from damage
- coated with eco colour of Qualicoat quality standard
- 4 drawers L 560 x W 275 x H 70 mm
- maximum capacity of each drawer: 30kg