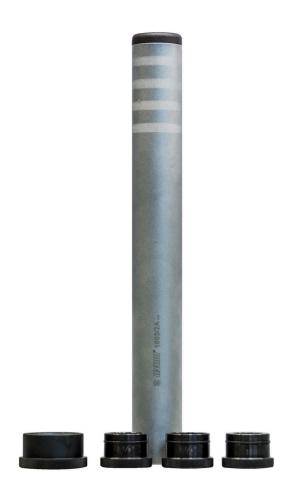

## Crown race setter

## 1683/5A

## Product features

The tool is used in the combination with the hammer; we recommend Unior's Dead Blow Hammer 819A.

• material: premium plus carbon steel

- surface finish of tube: zinc plated according to ISO 2081 Fe/Zn8/B, inserts blacken to standard DIN 50938
- Dimension: 1'', 1.1/4'', 1.1/8'', 1.1/2"
- Compatible with steerer tubes with maximum length of 380 mm
- Lifetime warranty
- Made in Europe.

|        | D1 | D2     | D3     | D4     | L   | D  | <b>1</b> |
|--------|----|--------|--------|--------|-----|----|----------|
| 626268 | 1" | 1.1/8" | 1.1/4" | 1.1/2" | 319 | 46 | 2070     |

\* Images of products are symbolic. All dimensions are in mm, and weight in grams. All listed dimensions may vary in tolerance.