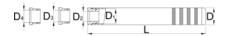

## Profiles

|        | D1 | D2     | D3     | D4     | L   | D  | <b>1</b> |
|--------|----|--------|--------|--------|-----|----|----------|
| 626268 | 1" | 1.1/8" | 1.1/4" | 1.1/2" | 319 | 46 | 2070     |

\* Images of products are symbolic. All dimensions are in mm, and weight in grams. All listed dimensions may vary in tolerance.