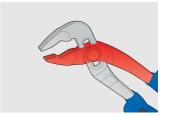

eater effectiveness.
- Finish: pliers are drop forged from high quality tool steels and heat treated
- Work: due to the slim construction, the jaws enable one-handed work in difficult-to-reach places

- Made of double-component material which reduces slipping of the hand during work and so enable safe and effective transmission of power from the hand to the pliers' jaws
- Ergonomics: handles are designed to fully adjust to the user`s hand and so enable greater handling and work safety



|        | L   | A   | O_max | •   |
|--------|-----|-----|-------|-----|
| 620172 | 240 | 8.5 | 40    | 392 |

<sup>\*</sup> Afbeeldingen van producten zijn symbolisch. Alle afmetingen zijn in mm en gewicht in gram. Alle vermelde afmetingen kunnen variëren in tolerantie.

## Gebruik (Afbeeldingen)