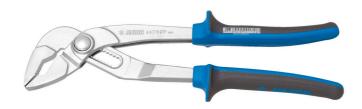

# Waterpomptang

### 447/1HPP

#### Product attributen

- materiaal: premium chroom vanadium staal
- drop forged, entirely hardened and tempered
- working surfaces induction hardened
- surface finish: chrome plated according to ISO 1456:2009
- heavy duty double component handles