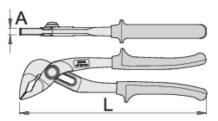

|        | L   | A   | O_max | •   |
|--------|-----|-----|-------|-----|
| 620172 | 240 | 8.5 | 40    | 392 |

<sup>\*</sup> Afbeeldingen van producten zijn symbolisch. Alle afmetingen zijn in mm en gewicht in gram. Alle vermelde afmetingen kunnen variëren in tolerantie.