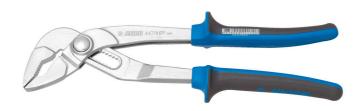

#### 447/1HPP

#### Product attributen

- material: premium chrome vanadium steel
- drop forged, entirely hardened and tempered
- werkoppervlakken inductiegehard
- surface finish: chrome plated according to ISO 1456:2009
- heavy duty double component handles

#### Voordelen:

- Toothed jaw is designed to ensure optimum grip of an object.
- Jaw aperture adjustable in 10 positions.
- The HPP pliers have a button for fast regulation of the jaw's gap which enables fast and precise adaptation of the jaw to the wanted grip of the work piece.
- Extreme grip strength: The design and shape of the pliers' jaws enable, despite the slim construction, better grip strength of the work piece, which results in stability, work safety, and greater effectiveness.
- Finish: pliers are drop forged from high quality tool steels and heat treated
- Work: due to the slim construction, the jaws enable one-handed work in difficult-to-reach places

- Made of double-component material which reduces slipping of the hand during work and so enable safe and effective transmission of power from the hand to the pliers' jaws
- Ergonomics: handles are designed to fully adjust to the user`s hand and so enable greater handling and work safety