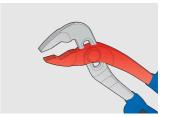

fectiveness.
- Finish: pliers are drop forged from high quality tool steels and heat treated
- Work: due to the slim construction, the jaws enable one-handed work in difficult-to-reach places

- Made of double-component material which reduces slipping of the hand during work and so enable safe and effective transmission of power from the hand to the pliers' jaws
- Ergonomics: handles are designed to fully adjust to the user`s hand and so enable greater handling and work safety



|        | L   | A   | O_max | •   |
|--------|-----|-----|-------|-----|
| 620172 | 240 | 8.5 | 40    | 392 |

<sup>\*</sup> Afbeeldingen van producten zijn symbolisch. Alle afmetingen zijn in mm, en het gewicht in grammen. Alle vermelde afmetingen kunnen variëren in tolerantie.

## Gebruik (Afbeeldingen)