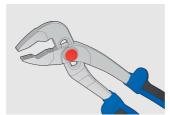

# Waterpomptangen

#### 447/1HPP

#### Product attributen

- material: premium chrome vanadium steel
- drop forged, entirely hardened and tempered
- werkoppervlakken inductiegehard
- surface finish: chrome plated according to ISO 1456:2009
- heavy duty double component handles

#### Voordelen:

- Toothed jaw is designed to ensure optimum grip of an object.
- Jaw aperture adjustable in 10 positions.
- The HPP pliers have a button for fast regulation of the jaw's gap which enables fast and precise adaptation of the jaw to the wanted grip of the work piece.
- Extreme grip strength: The design and shape of the pliers' jaws enable, despite the slim construction, better grip strength of the work piece, which results in stability, work safety, and greater effectiveness.
- Finish: pliers are drop forged from high quality tool steels and heat treated
- Work: due to the slim construction, the jaws enable one-handed work in difficult-to-reach places

- Made of double-component material which reduces slipping of the hand during work and so enable safe and effective transmission of power from the hand to the pliers' jaws
- Ergonomics: handles are designed to fully adjust to the user`s hand and so enable greater handling and work safety