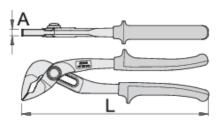

|        | L   | A   | O_max | •   |
|--------|-----|-----|-------|-----|
| 620172 | 240 | 8.5 | 40    | 392 |

<sup>\*</sup> Afbeeldingen van producten zijn symbolisch. Alle afmetingen zijn in mm, en het gewicht in grammen. Alle vermelde afmetingen kunnen variëren in tolerantie.