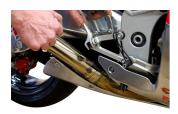

#### Usage:

- Tool is used for assembling and disassembling springs (spring for support legs, seat and reservoir, by exhaust systems, as assistance in assembling the chain of the cam shaft, etc)
- all types of motorbikes

## Usage (pictures)