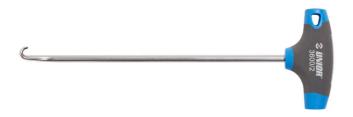

# Spring hook tool

3600/2BI

### Product features

- material: blade from premium hard chrome vanadium steel
- ergonomic heavy duty double component handle

#### Usage:

- Tool is used for assembling and disassembling springs (spring for support legs, seat and reservoir, by exhaust systems, as assistance in assembling the chain of the cam shaft, etc)
- all types of motorbikes