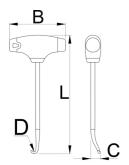

|        | d   | C  | В  | L   | •  |
|--------|-----|----|----|-----|----|
| 620411 | 4,2 | 14 | 80 | 250 | 85 |

<sup>\*</sup> Images of products are symbolic. All dimensions are in mm, and weight in grams. All listed dimensions may vary in tolerance.