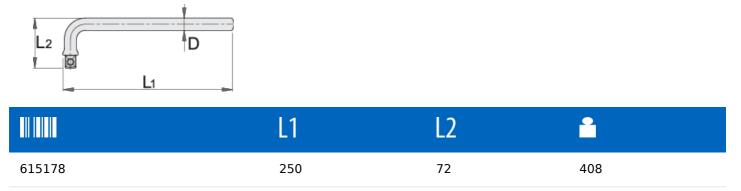

# Insulated offset handle 1/2"

## 190.5/2VDEDP



## Profiles



## Standards

DIN EN IEC 60900 (VDE 0682-201):2019-04; EN IEC 60900:2018

#### Product features

- material: premium chrome vanadium steel
- drop forged, entirely hardened and tempered
- surface finish: chrome plated according to ISO 1456:2009
- made according to standard ISO 3316 and EN IEC 60900:2018

#### Advantages:

- double layered double coloured insulation for additional safety
- controlled according to standard EN IEC 60900

#### Important!

• if second layer is visible, replace your insulated tool with a new one.



\* Images of products are symbolic. All dimensions are in mm, and weight in grams. All listed dimensions may vary in tolerance.