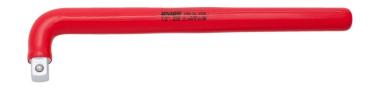

# Insulated offset handle 1/2"

## 190.5/2VDEDP

#### Product features

- material: premium chrome vanadium steel
- drop forged, entirely hardened and tempered
- surface finish: chrome plated according to ISO 1456:2009
- made according to standard ISO 3316 and EN IEC 60900:2018

#### Advantages:

- double layered double coloured insulation for additional safety
- controlled according to standard EN IEC 60900