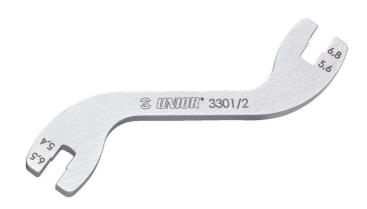

# Spoke wrench for motorcycle

3301/2

#### Usage:

• the spoke wrench is used for tightening spoke nipples

|        | <b>S</b> 1 | S2  | <b>S</b> 3 | <b>S4</b> | L   | A | •  |
|--------|------------|-----|------------|-----------|-----|---|----|
| 620296 | 5          | 6   | 6,3        | 7         | 111 | 6 | 71 |
| 623186 | 5,4        | 5,6 | 6,5        | 6,8       | 111 | 6 | 71 |