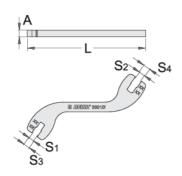

#### Usage:

• the spoke wrench is used for tightening spoke nipples

|        | <b>S</b> 1 | S2  | <b>S</b> 3 | <b>S4</b> | L   | A | •  |
|--------|------------|-----|------------|-----------|-----|---|----|
| 620296 | 5          | 6   | 6,3        | 7         | 111 | 6 | 71 |
| 623186 | 5,4        | 5,6 | 6,5        | 6,8       | 111 | 6 | 71 |