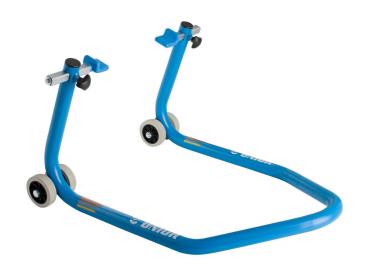

# Rear stand for motorcycle with universal adaptor

#### Product features

- material: constructional steel
- coated with eco colour of Qualicoat quality standard
- adaptors are chrome plated according to ISO 1456:2009

#### Advantages:

- adjustable to the width of the rear fork of the motorcycle from 270 to 360mm
- adaptors are PVC coated
- strong construction enables load capacity up to 200kg
- quick-change adaptors and setting stands
- reliable and safe lifting of motorcycle

## Usage:

- the stand is used for servicing and garaging motorcycles
- it is suitable for almost all type of motorcycles

|        | A   | В   | C   | Н   | H1  |      |
|--------|-----|-----|-----|-----|-----|------|
| 620260 | 705 | 610 | 375 | 345 | 310 | 5200 |