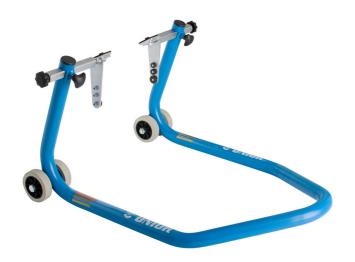

# Front stand for motorcycle

3000/6

#### Product features

- material: constructional steel
- coated with eco colour of Qualicoat quality standard
- adaptors are chrome plated according to ISO 1456:2009

#### Advantages:

- adjustable to the width of the front fork of the motorcycle from 180 to 250mm
- strong construction enables load capacity up to 200kg
- quick-change adaptors and setting stands
- reliable and safe lifting of motorcycle

#### Usage:

• the stand is used for servicing and garaging motorcycles

• it is suitable for almost all type of motorcycles

|        | A   | В   | C   | Н   | H1  | •    |
|--------|-----|-----|-----|-----|-----|------|
| 620259 | 705 | 610 | 375 | 345 | 310 | 5800 |