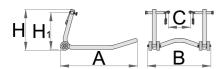

#### Usage:

• the stand is used for servicing and garaging motorcycles

• it is suitable for almost all type of motorcycles

|        | A   | В   | C   | Н   | H1  | •    |
|--------|-----|-----|-----|-----|-----|------|
| 620259 | 705 | 610 | 375 | 345 | 310 | 5800 |

<sup>\*</sup> Images of products are symbolic. All dimensions are in mm, and weight in grams. All listed dimensions may vary in tolerance.