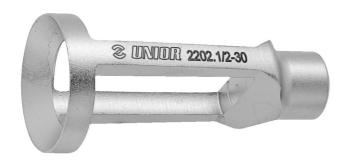

## Pressure pieces for valve spring compressor

2202.1/2

## Product features

- material: premium chrome vanadium steel
- entirely hardened and tempered
- dimensions 17,21,25 for motorcycles, 21,25,30,35,43 for cars

|        | D  | A  | В  | D1 | D2 | D3   |    |
|--------|----|----|----|----|----|------|----|
| 620209 | 30 | 31 | 67 | 20 | 16 | M 12 | 62 |