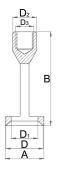

## Product features

- material: premium chrome vanadium steel
- entirely hardened and tempered
- dimensions 17,21,25 for motorcycles, 21,25,30,35,43 for cars

|        | D  | A  | В  | D1 | D2 | D3   |    |
|--------|----|----|----|----|----|------|----|
| 620209 | 30 | 31 | 67 | 20 | 16 | M 12 | 62 |

|        | D  | A  | В  | D1 | D2 | D3   | •   |
|--------|----|----|----|----|----|------|-----|
| 620211 | 43 | 44 | 75 | 30 | 16 | M 12 | 106 |

<sup>\*</sup> Images of products are symbolic. All dimensions are in mm, and weight in grams. All listed dimensions may vary in tolerance.