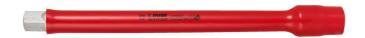

# Insulated extension bar 1/2"

190.4/2VDEDP

### Product features

- material: premium chrome vanadium steel
- drop forged, entirely hardened and tempered
- head: chrome plated according to ISO 1456:2009
- made according to standard ISO 3316 and EN IEC 60900:2018

## Advantages:

- double layered double coloured insulation for additional safety
- controlled according to standard EN IEC 60900