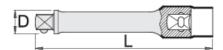

#### Important!

if second layer is visible, replace your insulated tool with a new one.

|        |      | L   | D  |     |
|--------|------|-----|----|-----|
| 612205 | 1/2" | 125 | 27 | 209 |
| 612204 | 1/2" | 250 | 28 | 380 |