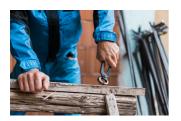

# Carpenters` pincers

530/4P



#### **Profiles**



#### **Standards**

DIN ISO 9243 type A

### Product features

- material: premium plus carbon steel
- drop forged, entirely hardened and tempered
- cutting edges induction hardened
- head surface finish: finely ground
- surface finish: phosphated to standard ISO 9717
- handles plastic dipped
- made according to standard ISO 9243



|        | L   | В  | A  | C  |     |
|--------|-----|----|----|----|-----|
| 608723 | 180 | 50 | 23 | 21 | 327 |
| 608724 | 200 | 54 | 25 | 24 | 427 |
| 608725 | 225 | 54 | 25 | 24 | 428 |
| 608726 | 250 | 58 | 26 | 27 | 557 |

<sup>\*</sup> Images of products are symbolic. All dimensions are in mm, and weight in grams. All listed dimensions may vary in tolerance.

## Usage (pictures)