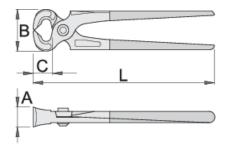

|        | L   | В  | A  | C  |     |
|--------|-----|----|----|----|-----|
| 608723 | 180 | 50 | 23 | 21 | 327 |
| 608724 | 200 | 54 | 25 | 24 | 427 |
| 608725 | 225 | 54 | 25 | 24 | 428 |
| 608726 | 250 | 58 | 26 | 27 | 557 |

<sup>\*</sup> Images of products are symbolic. All dimensions are in mm, and weight in grams. All listed dimensions may vary in tolerance.