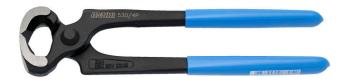

# Carpenters` pincers

530/4P

### Product features

- material: premium plus carbon steel
- drop forged, entirely hardened and tempered
- cutting edges induction hardened
- head surface finish: finely ground
- surface finish: phosphated to standard ISO 9717
- handles plastic dipped
- made according to standard ISO 9243