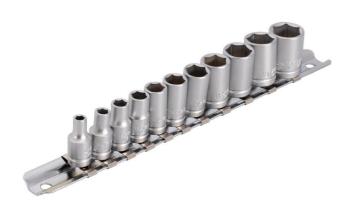

## Socket set 1/4" on rail

188H6P11

NEW

| Product name            | SKU    | Article  | Dimensions                              | Quantity |
|-------------------------|--------|----------|-----------------------------------------|----------|
| Socket set 1/4" on rail | 629699 | 188H6P11 |                                         | 12       |
| Socket 1/4", 6 point    |        | 188/2 6p | 4, 5, 6, 7, 8, 9, 10, 11, 12,<br>13, 14 | 11       |
| Rail for 1/4" sockets   |        | 188H     | 205                                     | 1        |