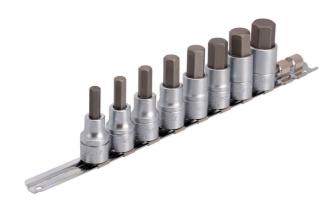

## Screwdriver socket set with HX profile 1/2" on rail

192HHXP6

**NEW** 

## 

● 材料:套筒:□□□,□□

● 材料:批□:特殊的工具□,耐油防腐□

● 完全淬火与回火

made according to standard DIN 7422

|                                                     | SKU    | 文章       | 尺寸                              | 数<br>量 |
|-----------------------------------------------------|--------|----------|---------------------------------|--------|
| Screwdriver socket set with HX profile 1/2" on rail | 629698 | 192HHXP6 |                                 | 9      |
| 1/2"六角螺□批套筒                                         |        | 192/2HX  | 8, 9, 10, 12, 14, 15, 17,<br>19 | 8      |
| 1/2" 套筒□道                                           |        | 190H     | 330                             | 1      |