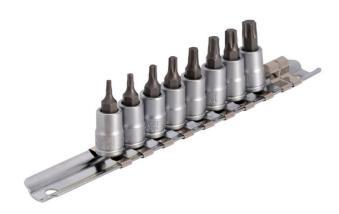

## Screwdriver socket set with TX profile 1/4" on rail

**187HTXP8** 

NEW

## Product features

- material (Socket): Premium flex chrome vanadium steel
- material (Bit): Premium plus carbon steel
- entirely hardened and tempered

| Product name                                        | SKU    | Article  | Dimensions                                                  | Quantity |
|-----------------------------------------------------|--------|----------|-------------------------------------------------------------|----------|
| Screwdriver socket set with TX profile 1/4" on rail | 629696 | 187HTXP8 |                                                             | 9        |
| Screwdriver socket with TX profile 1/4"             |        | 187/2TX  | TX 8, TX 10, TX 15, TX 20,<br>TX 25, TX 27, TX 30, TX<br>40 | 8        |
| Rail for 1/4" sockets                               |        | 188H     | 165                                                         | 1        |