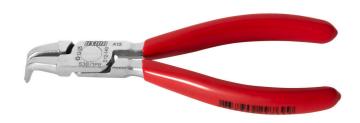

# Internal lock rings pliers, bent

538/1PR

**NEW** 

### Product features

- material: premium plus carbon steel
- drop forged, entirely hardened and tempered
- head polished
- surface finish: chrome plated to standard ISO 1456:2009
- tips black finish
- handles plastic dipped
- made according to standard DIN 5256 form D

## Advantages:

- 30% higher endurance in comparison to convenient lock rings pliers
- for diameter 12 to 60mm
- with inserted tips

#### Usage:

for fitting circlips on bore holes

|        | <b>*</b> | Ω       | L   | D   | C  |     |
|--------|----------|---------|-----|-----|----|-----|
| 629769 | 140      | 12 - 25 | 128 | 1.3 | 28 | 102 |
| 629770 | 180      | 19 - 60 | 166 | 1.8 | 38 | 170 |