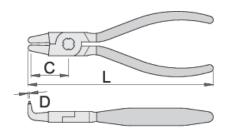

#### Usage:

for fitting circlips on bore holes

|        | <b>*</b> | Ω       | L   | D   | C  |     |
|--------|----------|---------|-----|-----|----|-----|
| 629769 | 140      | 12 - 25 | 128 | 1.3 | 28 | 102 |
| 629770 | 180      | 19 - 60 | 166 | 1.8 | 38 | 170 |

<sup>\*</sup> Images of products are symbolic. All dimensions are in mm, and weight in grams. All listed dimensions may vary in tolerance.